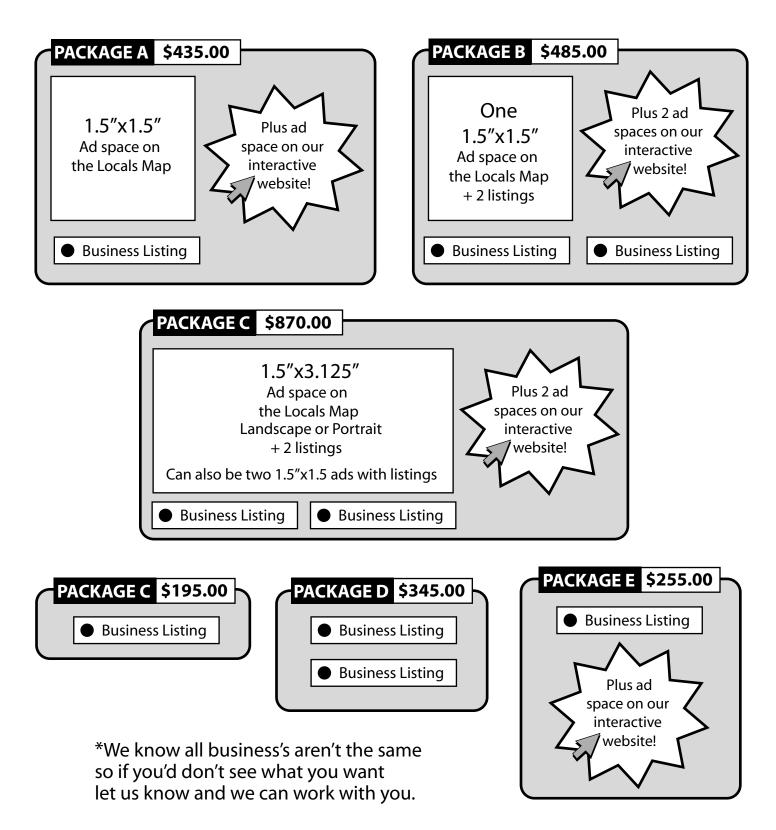

## **ADVERTISING & PRICING**

We offer 2 ad sizes (1.5" x 1.5") \$435 and (1.5"x3.125") \$870 and unlimited business listings available. Purchase of an ad space includes a free listing of your business on the map. A physical listing only with your business name at your physical address is \$195 (web link on interactive map is an additional charge.)